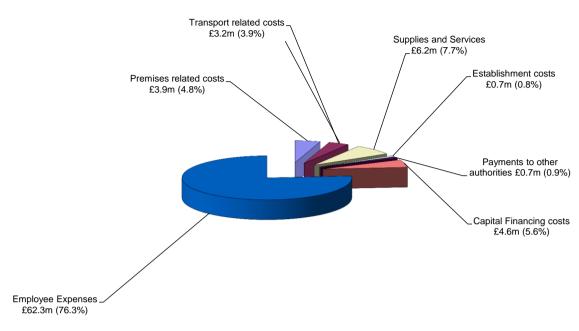

| Line<br>No | 2018/2019<br>Budget<br>£000<br>(1) |                                               | 2019/2020<br>Budget<br>£000<br>(2) |
|------------|------------------------------------|-----------------------------------------------|------------------------------------|
|            |                                    | SPENDING                                      |                                    |
|            |                                    | EMPLOYEE COSTS                                |                                    |
| 1          | 28,651                             | Wholetime uniform staff                       | 31,156                             |
| 2          | 12,820                             | Retained firefighters                         | 14,417                             |
| 3          | 1,597                              | Control room staff                            | 1,419                              |
| 4          | 10,878                             | Non uniformed staff                           | 11,848                             |
| 5          | 726                                | Training expenses                             | 772                                |
| 6          | 2,702                              | Fire Service Pension costs                    | 2,658                              |
|            | 57,374                             |                                               | 62,269                             |
|            |                                    | PREMISES RELATED COSTS                        |                                    |
| 7          | 1,055                              | Repair and maintenance                        | 992                                |
| 8          | 573                                | Energy costs                                  | 569                                |
| 9          | 458                                | Cleaning costs                                | 471                                |
| 10         | 1,747                              | Rent and rates                                | 1,909                              |
|            | 3,833                              |                                               | 3,941                              |
|            |                                    | TRANSPORT RELATED COSTS                       |                                    |
| 11         | 874                                | Repair and maintenance                        | 629                                |
| 12         | 1,204                              | Running costs and vehicle insurance           | 1,283                              |
| 13         | 1,455                              | Travel and subsistence                        | 1,290                              |
|            | 3,534                              |                                               | 3,202                              |
|            |                                    | SUPPLIES AND SERVICES                         |                                    |
| 14         | 3,037                              | Equipment and furniture                       | 2,944                              |
| 15         | 190                                | Hydrants-installation and maintenance         | 151                                |
| 16         | 2,086                              | Communications                                | 2,150                              |
| 17         | 644                                | Protective Clothing                           | 601                                |
| 18         | 129                                | External Fees and Services                    | 80                                 |
| 19         | 252                                | Partnership & Regional collaborative projects | 265                                |
| 20         | 65                                 | Catering                                      | 56                                 |
|            | 6,401                              |                                               | 6,246                              |
|            | 200                                | ESTABLISHMENT COSTS                           | 0.60                               |
| 21         | 306                                | Printing, stationery and office expenses      | 260                                |
| 22         | 20                                 | Advertising including Community Safety        | 23                                 |
| 23         | 356                                | Insurances                                    | 411                                |
|            | 682                                |                                               | 694                                |
| 0.4        | (())                               | PAYMENTS TO OTHER AUTHORITIES                 | 701                                |
| 24         | 669                                | Support service contracts                     | 701                                |
|            | 669                                | CARTAL RIVANCING COCTO                        | 701                                |
| 05         | 2 500                              | CAPITAL FINANCING COSTS                       | 2 402                              |
| 25<br>26   | 3,502                              | Loan Charges & Lease rentals                  | 3,493                              |
| 26         | 2,384<br><b>5 886</b>              | Revenue Contribution to Capital Spending      | 1,089                              |
|            | 5,886                              |                                               | 4,582                              |
| 27         | (945)                              | Transfer to/(from) Earmarked Reserves         | -                                  |
|            | . ,                                |                                               |                                    |
| 28         | 77,433                             | TOTAL SPENDING                                | 81,634                             |
|            |                                    | Page 1                                        |                                    |

#### Devon and Somerset FRA - Analysis of Spending 2019/20

This page is intentionally left blank

Agenda Item 10e