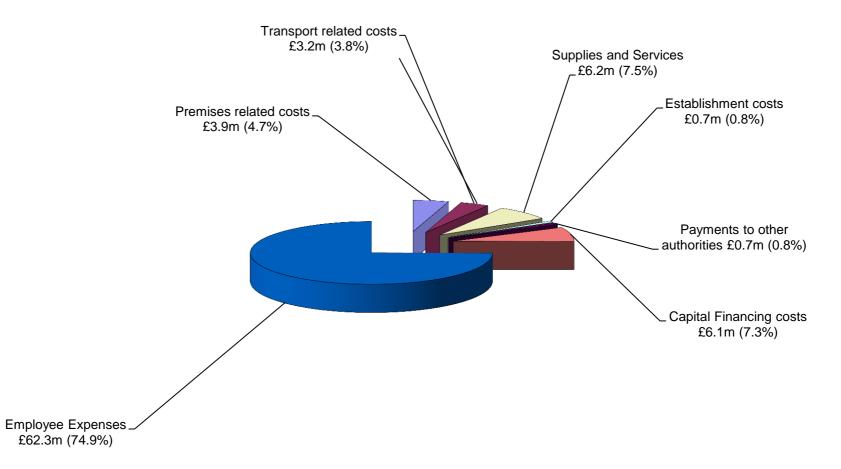

| Line<br>No | 2018/2019<br>Budget<br>£000<br>(1) |                                               | 2019/2020<br>Budget<br>£000<br>(2) |
|------------|------------------------------------|-----------------------------------------------|------------------------------------|
|            |                                    | SPENDING                                      |                                    |
|            |                                    | EMPLOYEE COSTS                                |                                    |
| 1          | 28,651                             | Wholetime uniform staff                       | 31,156                             |
| 2          | 12,820                             | Retained firefighters                         | 14,417                             |
| 3          | 1,597                              | Control room staff                            | 1,419                              |
| 4          | 10,878                             | Non uniformed staff                           | 11,848                             |
| 5          | 726                                | Training expenses                             | 772                                |
| 6          | 2,702                              | Fire Service Pension costs                    | 2,658                              |
|            | 57,374                             |                                               | 62,269                             |
|            |                                    | PREMISES RELATED COSTS                        |                                    |
| 7          | 1,055                              | Repair and maintenance                        | 992                                |
| 8          | 573                                | Energy costs                                  | 569                                |
| 9          | 458                                | Cleaning costs                                | 471                                |
| 10         | 1,747                              | Rent and rates                                | 1,909                              |
|            | 3,833                              |                                               | 3,941                              |
|            |                                    | TRANSPORT RELATED COSTS                       |                                    |
| 11         | 874                                | Repair and maintenance                        | 629                                |
| 12         | 1,204                              | Running costs and vehicle insurance           | 1,283                              |
| 13         | 1,455                              | Travel and subsistence                        | 1,290                              |
|            | 3,534                              |                                               | 3,202                              |
|            |                                    | SUPPLIES AND SERVICES                         |                                    |
| 14         | 3,037                              | Equipment and furniture                       | 2,944                              |
| 15         | 190                                | Hydrants-installation and maintenance         | 151                                |
| 16         | 2,086                              | Communications                                | 2,150                              |
| 17         | 644                                | Protective Clothing                           | 601                                |
| 18         | 129                                | External Fees and Services                    | 80                                 |
| 19         | 252                                | Partnership & Regional collaborative projects | 265                                |
| 20         | 65                                 | Catering                                      | 56                                 |
|            | 6,401                              |                                               | 6,246                              |
|            | 200                                | ESTABLISHMENT COSTS                           | 0.60                               |
| 21         | 306                                | Printing, stationery and office expenses      | 260                                |
| 22         | 20                                 | Advertising including Community Safety        | 23                                 |
| 23         | 356                                | Insurances                                    | 411                                |
|            | 682                                |                                               | 694                                |
| 0.4        | (())                               | PAYMENTS TO OTHER AUTHORITIES                 | 701                                |
| 24         | 669                                | Support service contracts                     | 701                                |
|            | 669                                | CARTAL RIVANCING COCTO                        | 701                                |
| 05         | 2 500                              | CAPITAL FINANCING COSTS                       | 2 402                              |
| 25<br>26   | 3,502                              | Loan Charges & Lease rentals                  | 3,493                              |
| 26         | 2,384<br><b>5 886</b>              | Revenue Contribution to Capital Spending      | 1,089                              |
|            | 5,886                              |                                               | 4,582                              |
| 27         | (945)                              | Transfer to/(from) Earmarked Reserves         | -                                  |
|            | . ,                                |                                               |                                    |
| 28         | 77,433                             | TOTAL SPENDING                                | 81,634                             |
|            |                                    | Page 1                                        |                                    |

#### Devon and Somerset FRA - Analysis of Spending 2019/20

This page is intentionally left blank

Agenda Item 10e